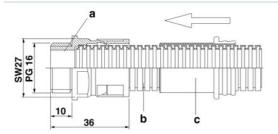

#### Dimensioned drawing

#### Assembly instructions for Pg16 corrugated pipe

a = Corrugated screw connection

B = Corrugated pipe

c = Opener

Installation note:

Cut the corrugated pipe in the groove to retain a round shape for insertion. The lighter seal (not depicted in the illustration) is positioned in the corrugated pipe screw connection below the safety latch. The darker outer seal (not depicted in the illustration) is placed over the corrugated pipe screw connection from outside. The corrugated pipe is then pushed as far as possible into the corrugated pipe screw connection and clicks into place. The screw connection is opened by placing the yellow corrugated pipe opener with force between the safety latch and the corrugated tube and the corrugated pipe is then pulled out.