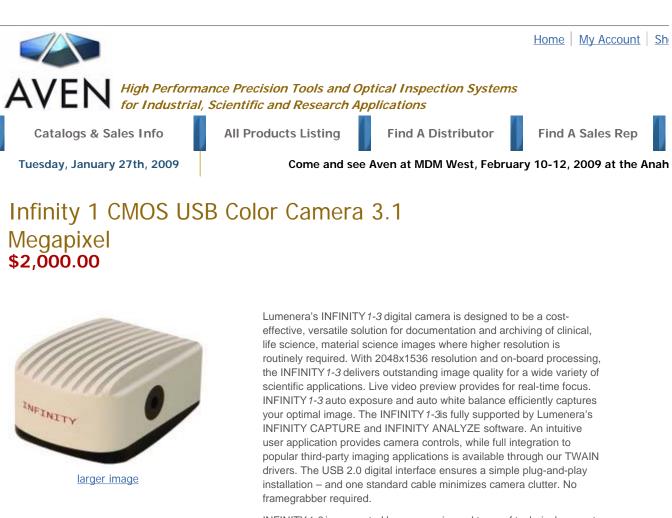

## **CAMERA SENSOR**

| Image Sensor           | 1/2" format, CMOS, color, 6.5mm x 4.9mm array |
|------------------------|-----------------------------------------------|
| Effective Pixels       | 2048 x 1536, 3.2µm square pixels              |
| Frame Rate             | 12 fps at 2048x1536, 120fps at 640x480        |
| Dynamic Range          | >60dB                                         |
| Digital Output         | 8 and 10-bit uncompressed                     |
| Read Noise             | 20 e- rms                                     |
| <b>CAMERA CONTROLS</b> |                                               |

| Integration Time       | 1/1000 to 3 sec.                            |
|------------------------|---------------------------------------------|
| Shutter                | Rolling shutter with single frame capture   |
| ROI                    | User Selectable                             |
| Auto Exposure          | Automatic / Manual                          |
| White Balance          | Automatic / Manual                          |
| Gain                   | Programmable / 1 to 10X optimizable         |
| Interface              | USB 2.0 high speed interface                |
| Dimensions (L x W x H) | 3.85 x 2.00 x 2.75 inches                   |
| Mass                   | 300g                                        |
| Power Requirement      | USB 2.0 bus power, or external 5VDC - 500m/ |
| Power Consumption      | ~2.5Watts                                   |
| Operating Temperature  | 0° C to +50° C                              |
| Operating Humidity     | 5%-95%, Non-condensing                      |
|                        |                                             |