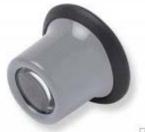

## Inspection Eye Loupe 8x \$4.00

larger image

Optical quality glass lens. Rests comfortably and naturally in the eye socket. Lightweight, yet sturdy. Plastic mount. Rubber cushion for comfort. 1" lens. 1" working distance.

Model: 26041

Shipping Weight: 0.05lbs

Add to Cart: 1

Add to Cart

Customers who bought this product also purchased...

1

| Inspection Eye Loupe 4x                                               |            |
|-----------------------------------------------------------------------|------------|
|                                                                       |            |
| Copyright © 2008 Aven, Inc. 4595 Platt Road Ann Arbor, MI 48104 734-9 | 73-0099 sa |