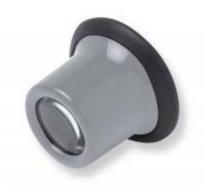

## Inspection Eye Loupe 8x \$4.00

larger image

Optical quality glass lens. Rests comfortably and naturally in the eye socket. Lightweight, yet sturdy. Plastic mount. Rubber cushion for comfort. 1" lens. 1" working distance.

Model: 26041

Shipping Weight: 0.05lbs

Add to Cart: 1

Add to Cart

Customers who bought this product also purchased...

1

| Inspection Eye Loupe 4x                                               |            |
|-----------------------------------------------------------------------|------------|
|                                                                       |            |
| Copyright © 2008 Aven, Inc. 4595 Platt Road Ann Arbor, MI 48104 734-9 | 73-0099 sa |