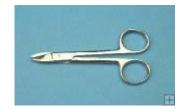

Model: 26011

Shipping Weight: 0.1lbs

Add to Cart: 1

Add to Cart

Customers who bought this product also purchased...

Optivisor 3 1/2x (#10)

4-way Indent Crimp Tool

4 1/2" Crown Scissors, Straight