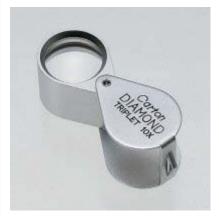

## 10x Loupe with Triplet Lens **\$17.33**

larger image

10x triplet lens system provides good depth of field with minimal glare as well as excellent color correction with no distortion.

- Lens diameter: 16mm
- Comes with a leather protective case
- A good tool to have in your pocket for QC Inspections