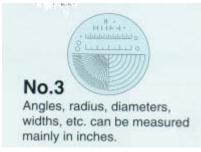

## No.3 Reticle Scale (for use with M1207 & M1210 Loupes) **\$16.50**

larger image

Angle, radius, diameter, width, etc. can be measured in inches.

Model: 26005

Shipping Weight: 0.01lbs

Add to Cart: 1

Add to Cart