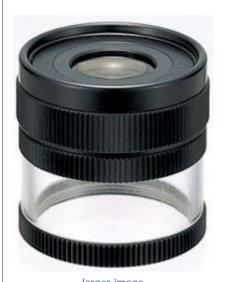

## 10x Scale Loupe Model M1210 **\$56.17**

larger image

Eye loupe for measurement and inspection. Comes with reticle scale and a vinyl case. Scale allows measurement in inches or millimeters-max 0.6" (16mm). Optional Reticle scales are available.

Specifications:

Reticle scale diameter: 33mm

Magnification: 10xLens Diameter: 35mm

• Lens: 2 element, 3 lens system-fully coated

Model: 26002

Shipping Weight: 0.2lbs

Add to Cart: 1

Add to Cart