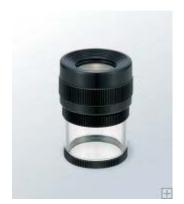

## 10x Scale Loupe Model M1210 **\$56.17**

larger image

Eye loupe for measurement and inspection. Comes with reticle scale and a vinyl case. Scale allows measurement in inches or millimeters-max 0.6" (16mm). Optional Reticle scales are available.

Specifications:

Reticle scale diameter: 33mm

Magnification: 10xLens Diameter: 35mm

• Lens: 2 element, 3 lens system-fully coated

Model: 26002

Shipping Weight: 0.2lbs

Add to Cart: 1

Add to Cart