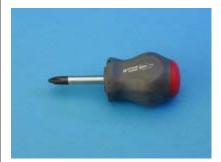

## Phillips Screwdriver, Stubby Style, #2 x 31mm \$4.17

larger image

Ergonomically designed handle made from a molded themoplastic rubber which prevents hands from slipping and allows for maximum torque application. Chome-Valadium steel blade with tip hardened to 56-60 HRC.