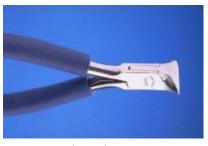

## 4 1/2" Oblique Cutter, Semi Flush \$15.90

larger image

- Mirror Polished Stainless Steel
- ESD Safe Grips
- Box Joint Construction
- Dual Leaf Springs For Comfortable Action
- Induction Hardened Cutting Edges
- Cutting Capacity: 22 AWG soft wire
- Type: Semi-Flush

Model: 10328

Shipping Weight: 0.3lbs

Add to Cart: 1

Add to Cart