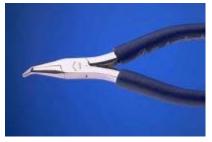

## 4 1/2" Bent Chain Nose Pliers, Smooth \$15.10

larger image

For working in confined areas.

- Mirror Polished Stainless Steel
- ESD Safe Grips
- Box Joint Construction
- Dual Leaf Springs For Comfortable Action
- Induction Hardened Jaws

Model: 10309

Shipping Weight: 0.2lbs

Add to Cart: 1

Add to Cart