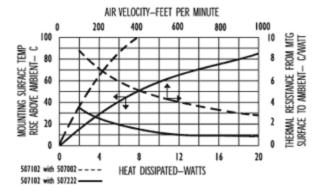

Standard Products Found Page 1 of 2



## For use with Dual TO-220 packages

507222b00000 VIS#001347



## Mechanical Outline Drawing



Thermal 7 Resistance

Thermal resistance value is based on a 75° C rise in natural convection

## Thermal Curves





## **Product Information**

| 12 Digit Part # | Description                      | Finish           | Board<br>Mounting |
|-----------------|----------------------------------|------------------|-------------------|
| 507222b00000    | Heat sink with no added hardware | Black<br>Anodize | N/A               |

Not Exactly what you need?

We offer several options for those applications which require a more unique solution. For slight modifications of this part or other attachment options, finishes, and interface materials, contact your <u>local representative</u>. Challenge us with your thermal requirements - we can design custom solutions.

For technical help with our Standard Products, please call (603) 223-1921, or contact your local Manufacturer's Rep Email: info@aavid.com

Visit us at