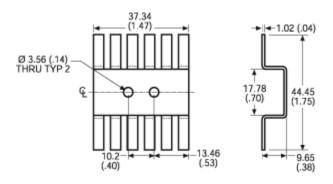

## Mechanical Outline Drawing

Thermal 7 Resistance

Thermal resistance value is based on a 75° C rise in natural convection