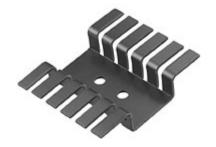

## For use with Dual TO-220 packages

507222b00000 VIS#001347

## **Product Information**

| 12 Digit Part # | Description                      | Finish           | Board<br>Mounting |
|-----------------|----------------------------------|------------------|-------------------|
| 507222b00000    | Heat sink with no added hardware | Black<br>Anodize | N/A               |