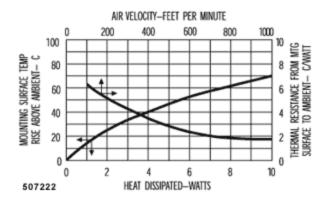

## Mechanical Outline Drawing

Thermal 7 Resistance

Thermal resistance value is based on a 75° C rise in natural convection

## Thermal Curves