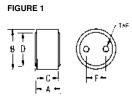

## **AMPERE RATINGS**

| 700  | 1200 | <br>1800 |
|------|------|----------|
| 800  | 1500 | 2000     |
| 1000 | 1600 |          |

| <b>DIMENSIONS</b> Dimensions for reference only. |        |   |                                          |                |                |                |                |                |                      |  |
|--------------------------------------------------|--------|---|------------------------------------------|----------------|----------------|----------------|----------------|----------------|----------------------|--|
|                                                  | MOUNT. |   | DIMENSIONS IN INCHES (mm in parentheses) |                |                |                |                | <b>-</b>       |                      |  |
|                                                  | TYPE   |   | Α                                        | В              | С              | D              | E              | F              | Тар                  |  |
| 700 – 800                                        | 128    | 1 | 4.00<br>(102)                            | 3.00<br>(76.2) | 3.75<br>(95.3) | 2.50<br>(63.5) | 1.50<br>(38.1) | -              | 3/8-24-1/2 deep      |  |
| 1000 – 1200                                      | 128    | 2 | 4.00<br>(102)                            | 3.50<br>(88.9) | 3.75<br>(95.3) | 3.00<br>(76.2) | 1.50<br>(38.1) | 1.50<br>(38.1) | 3/8-24-1/2 deep      |  |
| 1500 – 2000                                      | 128    | 2 | 4.00<br>(102)                            | 4.50<br>(114)  | 3.75<br>(95.3) | 3.75<br>(95.3) | 1.50<br>(38.1) | 1.50<br>(38.1) | 1/2-20-1/2 deep<br>- |  |