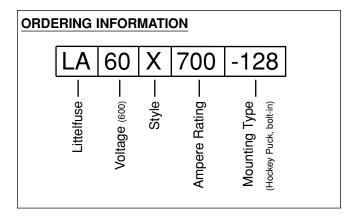

## **AMPERE RATINGS**

| 700  | 1200 | <br>1800 |
|------|------|----------|
| 800  | 1500 | 2000     |
| 1000 | 1600 |          |

| <b>DIMENSIONS</b> Dimensions for reference only. |        |   |                                          |                |                |                |                |                |                      |  |
|--------------------------------------------------|--------|---|------------------------------------------|----------------|----------------|----------------|----------------|----------------|----------------------|--|
|                                                  | MOUNT. |   | DIMENSIONS IN INCHES (mm in parentheses) |                |                |                |                | <b>-</b>       |                      |  |
|                                                  | TYPE   |   | Α                                        | В              | С              | D              | E              | F              | Тар                  |  |
| 700 – 800                                        | 128    | 1 | 4.00<br>(102)                            | 3.00<br>(76.2) | 3.75<br>(95.3) | 2.50<br>(63.5) | 1.50<br>(38.1) | -              | 3/8-24-1/2 deep      |  |
| 1000 – 1200                                      | 128    | 2 | 4.00<br>(102)                            | 3.50<br>(88.9) | 3.75<br>(95.3) | 3.00<br>(76.2) | 1.50<br>(38.1) | 1.50<br>(38.1) | 3/8-24-1/2 deep      |  |
| 1500 – 2000                                      | 128    | 2 | 4.00<br>(102)                            | 4.50<br>(114)  | 3.75<br>(95.3) | 3.75<br>(95.3) | 1.50<br>(38.1) | 1.50<br>(38.1) | 1/2-20-1/2 deep<br>- |  |