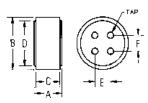

## **AMPERE RATINGS**

| 700  | 1200 | <br>1800 |
|------|------|----------|
| 800  | 1500 | 2000     |
| 1000 | 1600 |          |

| <b>DIMENSIONS</b> Dimensions for reference only. |        |   |                                          |                |                |                |                |                |                      |  |
|--------------------------------------------------|--------|---|------------------------------------------|----------------|----------------|----------------|----------------|----------------|----------------------|--|
|                                                  | MOUNT. |   | DIMENSIONS IN INCHES (mm in parentheses) |                |                |                |                | <b>-</b>       |                      |  |
|                                                  | TYPE   |   | Α                                        | В              | С              | D              | E              | F              | Тар                  |  |
| 700 – 800                                        | 128    | 1 | 4.00<br>(102)                            | 3.00<br>(76.2) | 3.75<br>(95.3) | 2.50<br>(63.5) | 1.50<br>(38.1) | -              | 3/8-24-1/2 deep      |  |
| 1000 – 1200                                      | 128    | 2 | 4.00<br>(102)                            | 3.50<br>(88.9) | 3.75<br>(95.3) | 3.00<br>(76.2) | 1.50<br>(38.1) | 1.50<br>(38.1) | 3/8-24-1/2 deep      |  |
| 1500 – 2000                                      | 128    | 2 | 4.00<br>(102)                            | 4.50<br>(114)  | 3.75<br>(95.3) | 3.75<br>(95.3) | 1.50<br>(38.1) | 1.50<br>(38.1) | 1/2-20-1/2 deep<br>- |  |