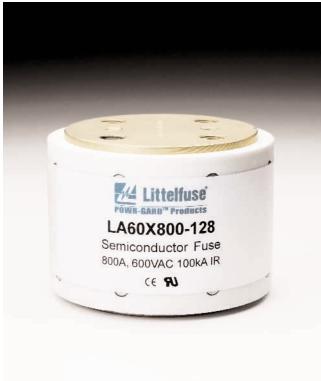

# **LA60X Semiconductor Fuses**

600 VAC ■ Very Fast-Acting ■ 700 – 2000 Amperes

Littelfuse's LA60X semiconductor protection fuses are popular for the protection of higher voltage heavy rectifiers such as traction rectifiers. They can carry long sustained overloads common with heavy-duty apparatus. The compact "hockey-puck" design provides high power protection in a small space.

# **SPECIFICATIONS**

Voltage Rating: AC: 600 volts

**Interrupting Rating:** AC: 100,000 Amperes **Ampere Range:** 700 – 2000 Amperes

Approvals: UL Recognized under the components

program.