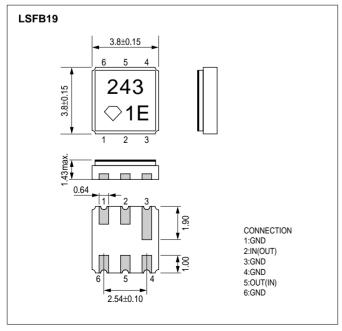

|
| Operating Temperature Range | °C   | -10~+60      |                                    |                                    |
| Storage Temperature Range   | °C   | -35~+85      |                                    |                                    |
| Insertion Loss              | dB   | Minimum Loss | 5.0 MAX.                           | 5.0 MAX.                           |
| Guaranteed Attenuation      | dB   | Fo±0.6MHz    | 25 MIN.                            | 25 MIN.                            |
|                             | dБ   | Fo±1.2MHz    | 40 MIN.                            | 40 MIN.                            |
| Group Delay Deviation       | μsec | Fo±110kHz    | 1.2 MAX.                           | 1.2 MAX.                           |

### **■**Outline



#### **■**Measurement Circuit



Dimensions(mm)