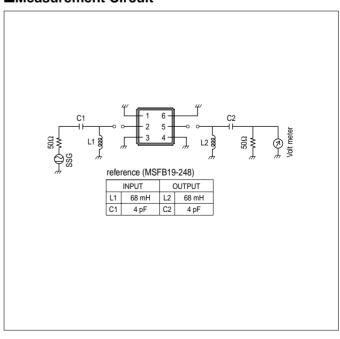

ure Range | °C   | -10~+60      |                                    |                                    |
| Storage Temperature Range   | °C   | -35~+85      |                                    |                                    |
| Insertion Loss              | dB   | Minimum Loss | 5.0 MAX.                           | 5.0 MAX.                           |
| Guaranteed Attenuation      | dB   | Fo±0.6MHz    | 25 MIN.                            | 25 MIN.                            |
|                             | dБ   | Fo±1.2MHz    | 40 MIN.                            | 40 MIN.                            |
| Group Delay Deviation       | μsec | Fo±110kHz    | 1.2 MAX.                           | 1.2 MAX.                           |

### **■**Outline



#### **■**Measurement Circuit



Dimensions(mm)