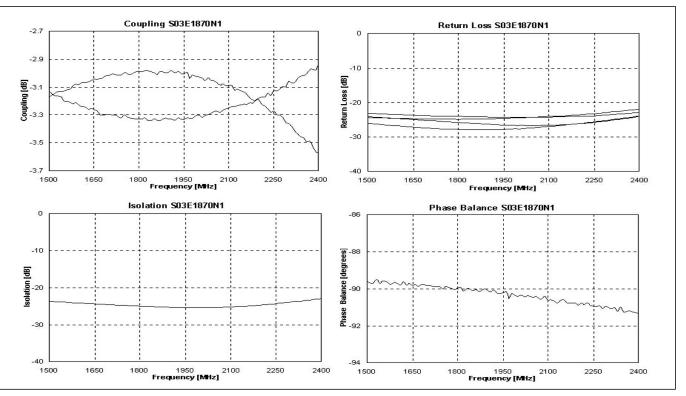

-------------|------------------------|------------------------|
| Frequency<br>GHz           | Isolation<br><i>dB Min</i> | Insert. Loss<br>dB Max | VSWR<br><i>Max: 1</i>  |
| 1.75 - 1.99                | 20                         | 0.20                   | 1.17                   |
| Amp. Bal.<br><i>dB Max</i> | Phase Bal.<br>Degrees Max  | Тетр.<br><i>°С</i>     | Power<br>Avg. CW Watts |
| ±0.20                      | 4                          | -55 to +85             | 100                    |

Specifications subject to change without notice.



Available on Tape and Reel for Pick and Place Manufacturing.

Sales Desk USA: Voice: (800) 544-2414 Fax: (315) 432-9121 Sales Desk Europe: Voice: (+44) 23 92 232392 Fax: (+44) 23 92 251369





www.anaren.com



#### **Typical Performance**



#### **Pin Configuration**



-3dB, -90°

Isolated

Input

#### **Mounting Footprint**



Available on Tape and Reel for Pick and Place Manufacturing.





-3dB, 0°

Sales Desk USA: Voice: (800) 544-2414 Fax: (315) 432-9121 Sales Desk Europe: Voice: (+44) 23 92 232392 Fax: (+44) 23 92 251369

#4