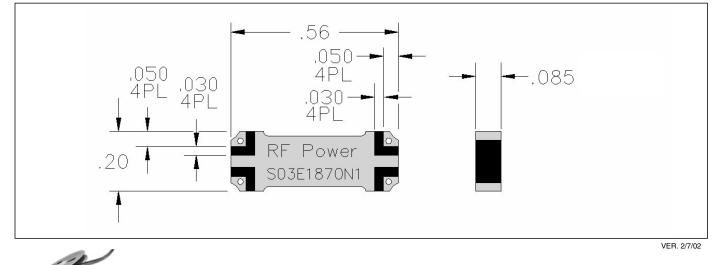

aterials with X and Y thermal expansion coefficients compatible with common substrates.

| Electrical Specifications  |                            |                        |                        |
|----------------------------|----------------------------|------------------------|------------------------|
| Frequency<br>GHz           | Isolation<br><i>dB Min</i> | Insert. Loss<br>dB Max | VSWR<br><i>Max: 1</i>  |
| 1.75 - 1.99                | 20                         | 0.20                   | 1.17                   |
| Amp. Bal.<br><i>dB Max</i> | Phase Bal.<br>Degrees Max  | Тетр.<br><i>°С</i>     | Power<br>Avg. CW Watts |
| ±0.20                      | 4                          | -55 to +85             | 100                    |

Specifications subject to change without notice.



Available on Tape and Reel for Pick and Place Manufacturing.

Sales Desk USA: Voice: (800) 544-2414 Fax: (315) 432-9121 Sales Desk Europe: Voice: (+44) 23 92 232392 Fax: (+44) 23 92 251369





www.anaren.com



#### **Typical Performance**



#### **Pin Configuration**



-3dB, -90°

Isolated

Input

#### **Mounting Footprint**



Available on Tape and Reel for Pick and Place Manufacturing.





-3dB, 0°

Sales Desk USA: Voice: (800) 544-2414 Fax: (315) 432-9121 Sales Desk Europe: Voice: (+44) 23 92 232392 Fax: (+44) 23 92 251369

#4