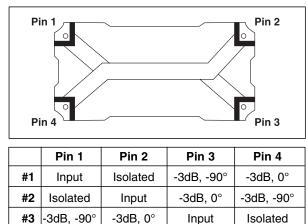

--------|------------------------|
| Frequency<br>GHz           | Isolation<br><i>dB Min</i> | Insert. Loss<br>dB Max | VSWR<br><i>Max: 1</i>  |
| 1.75 - 1.99                | 20                         | 0.20                   | 1.17                   |
| Amp. Bal.<br><i>dB Max</i> | Phase Bal.<br>Degrees Max  | Тетр.<br><i>°С</i>     | Power<br>Avg. CW Watts |
| ±0.20                      | 4                          | -55 to +85             | 100                    |

Specifications subject to change without notice.



Available on Tape and Reel for Pick and Place Manufacturing.

Sales Desk USA: Voice: (800) 544-2414 Fax: (315) 432-9121 Sales Desk Europe: Voice: (+44) 23 92 232392 Fax: (+44) 23 92 251369





www.anaren.com



#### **Typical Performance**



#### **Pin Configuration**



-3dB, -90°

Isolated

Input

#### **Mounting Footprint**



Available on Tape and Reel for Pick and Place Manufacturing.





-3dB, 0°

Sales Desk USA: Voice: (800) 544-2414 Fax: (315) 432-9121 Sales Desk Europe: Voice: (+44) 23 92 232392 Fax: (+44) 23 92 251369

#4