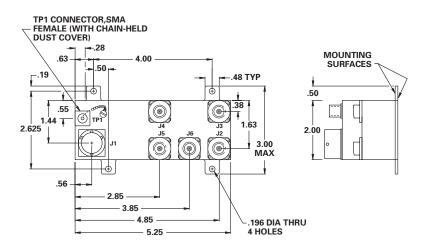

## MODEL NO. 100D9288

**Switch Selector UHF Antenna** 

| Connector Chart - RF |                       |                       | Key Angle Deg |     |
|----------------------|-----------------------|-----------------------|---------------|-----|
| Connector            | Function              | Keying<br>6T5M1377TXX | ×             | В   |
| J2                   | Upper                 | 600A1025-3            | 120           | 144 |
| J3                   | Lower                 | 600A1025-4            | 72            | 144 |
| J4                   | Sat Com               | 600A1025-1            | 72            | 120 |
| J5                   | UHF - DF              | 600A1025-2            | 96            | 96  |
| J6                   | Receiver/<br>Transmit | No Key                | -             | -   |