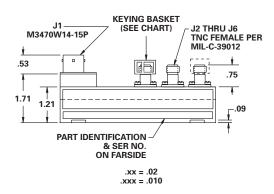

## MODEL NO. 100D9288

**Switch Selector UHF Antenna** 

| Connector Chart - RF |                       |                       | Key Angle Deg |     |
|----------------------|-----------------------|-----------------------|---------------|-----|
| Connector            | Function              | Keying<br>6T5M1377TXX | ×             | В   |
| J2                   | Upper                 | 600A1025-3            | 120           | 144 |
| J3                   | Lower                 | 600A1025-4            | 72            | 144 |
| J4                   | Sat Com               | 600A1025-1            | 72            | 120 |
| J5                   | UHF - DF              | 600A1025-2            | 96            | 96  |
| J6                   | Receiver/<br>Transmit | No Key                | -             | -   |