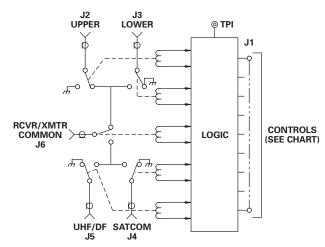

## MODEL NO. 100D9288

**Switch Selector UHF Antenna** 

| Connector Chart - RF |                       |                       | Key Angle Deg |     |
|----------------------|-----------------------|-----------------------|---------------|-----|
| Connector            | Function              | Keying<br>6T5M1377TXX | ×             | В   |
| J2                   | Upper                 | 600A1025-3            | 120           | 144 |
| J3                   | Lower                 | 600A1025-4            | 72            | 144 |
| J4                   | Sat Com               | 600A1025-1            | 72            | 120 |
| J5                   | UHF - DF              | 600A1025-2            | 96            | 96  |
| J6                   | Receiver/<br>Transmit | No Key                | -             | -   |

| J1 CONTROL CHART |                 |  |
|------------------|-----------------|--|
| Pin              | Function        |  |
| Α                | DC Return       |  |
| В                | Spare           |  |
| C                | +28V IN         |  |
| D                | X - Mode        |  |
| E                | Test Point      |  |
| F                | Spare           |  |
| G                | Mode Control    |  |
| Н                | Key             |  |
| J                | Sat Com Enabled |  |
| K                | UHF/DF          |  |
| L                | Squelch         |  |
| M                | Chassis GND     |  |
| N                | Spare           |  |
| Р                | Spare           |  |
| R                | Spare           |  |