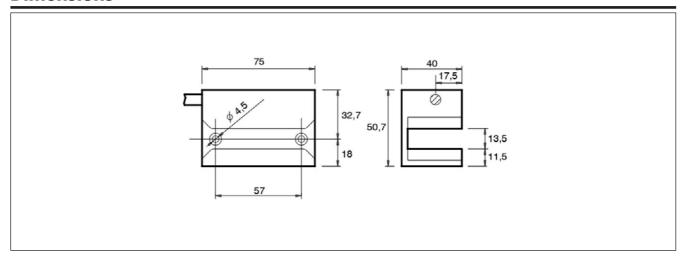

| I.A.8<br>I.C.2 |
|                   | I.C.8          |
| Change-over       | I.S.2          |

# **General specification**

| Case                  | Plastic       |
|-----------------------|---------------|
| Protection degree     | IP67          |
| Operating temperature | -25 to +75 °C |
| Output connection     | PVC Cable     |

#### **Electrical specifications**

| Contacts                                    | 2              | 8               | S.2            |
|---------------------------------------------|----------------|-----------------|----------------|
| Max switching voltage Max switching current | 250 Vac<br>3 A | 1500 Vac<br>3 A | 220 Vac<br>1 A |
| Max switching power                         | 100 VA         | 120 VA          | 60 VA          |



### **Dimensions**



# **Wiring Diagrams**