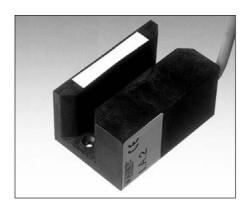

# Magnetic Slot Sensors I Series

- Slot case
- Plastic body
- NO, NC or Change-over output function
- Multiple contact versions

#### **Product Description**

The I types models are available on request with multiple contacts. Single contact version can have NO, NC and change-over output functions. In multiple contacts versions the maximum number of contacts is three.