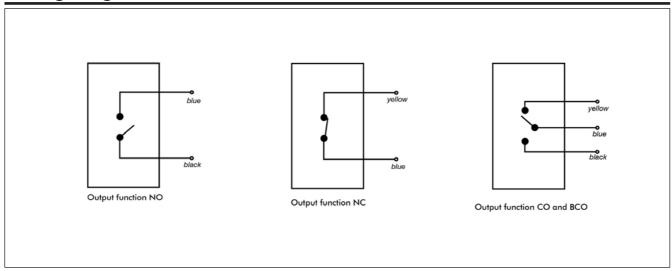

| I.C.8          |
| Change-over       | I.S.2          |

# **General specification**

| Case                  | Plastic       |
|-----------------------|---------------|
| Protection degree     | IP67          |
| Operating temperature | -25 to +75 °C |
| Output connection     | PVC Cable     |

#### **Electrical specifications**

| Contacts                                    | 2              | 8               | S.2            |
|---------------------------------------------|----------------|-----------------|----------------|
| Max switching voltage Max switching current | 250 Vac<br>3 A | 1500 Vac<br>3 A | 220 Vac<br>1 A |
| Max switching power                         | 100 VA         | 120 VA          | 60 VA          |



### **Dimensions**



# **Wiring Diagrams**