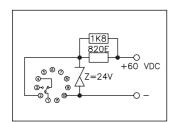

### **Ordering Key**

**48 VDC KIT** 

When the DC supply voltage is higher than 24 VDC the DC-kit reduces the supply voltage to 24 VDC. The kit is

available in 4 versions to suit a certain supply voltage. The kits consist of one zener diode and two resistors. Power supply DC voltage kit

## **Specifications/Wiring Diagrams**

48 VDC-kit

Power supply Output Load 48 VDC 24 VDC 1.5 watt

120 VDC-kit

Power supply Output Load 120 VDC 24 VDC 1.4 watt

60 VDC-kit

Power supply Output Load 60 VDC 24 VDC 1.5 watt