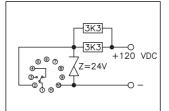

### **Ordering Key**

**48 VDC KIT** 

When the DC supply voltage is higher than 24 VDC the DC-kit reduces the supply voltage to 24 VDC. The kit is

available in 4 versions to suit a certain supply voltage. The kits consist of one zener diode and two resistors. Power supply DC voltage kit

## **Specifications/Wiring Diagrams**

48 VDC-kit

Power supply Output Load 48 VDC 24 VDC 1.5 watt

120 VDC-kit

Power supply Output Load 120 VDC 24 VDC 1.4 watt

60 VDC-kit

Power supply Output Load 60 VDC 24 VDC 1.5 watt