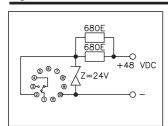

### **Ordering Key**

**48 VDC KIT** 

When the DC supply voltage is higher than 24 VDC the DC-kit reduces the supply voltage to 24 VDC. The kit is

available in 4 versions to suit a certain supply voltage. The kits consist of one zener diode and two resistors. Power supply DC voltage kit

## **Specifications/Wiring Diagrams**

48 VDC-kit

Power supply Output Load 48 VDC 24 VDC 1.5 watt

120 VDC-kit

Power supply Output Load 120 VDC 24 VDC 1.4 watt

60 VDC-kit

Power supply Output Load 60 VDC 24 VDC 1.5 watt