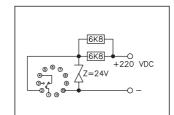

### **Ordering Key**

**48 VDC KIT** 

When the DC supply voltage is higher than 24 VDC the DC-kit reduces the supply voltage to 24 VDC. The kit is

available in 4 versions to suit a certain supply voltage. The kits consist of one zener diode and two resistors. Power supply DC voltage kit

220 VDC-kit

Power supply Output Load 220 VDC 24 VDC 1.4 watt