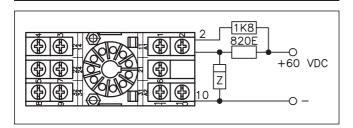

## **Specifications/Wiring Diagrams**

48 VDC-kit

Power supply Output Load 48 VDC 24 VDC 1.5 watt

120 VDC-kit

Power supply Output Load 120 VDC 24 VDC 1.4 watt

60 VDC-kit

Power supply Output Load 60 VDC 24 VDC 1.5 watt