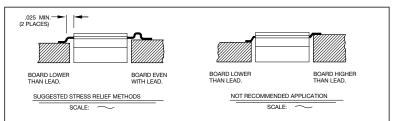

### **Suggested Mounting Procedures**

- 1. Make sure that the devices are mounted on flat surfaces (.001" under the device) to optimize the heat transfer.
- 2. Drill & tap the heatsink for the appropriate thread size to be used.
- 3. Coat heatsink with a minimum amount of high quality silicone grease (.001" max. thickness).
- 4. Position device on mounting surface and secure using socket head screws, flat & split washers. Torque screws to the appropriate value. Make sure that the device is flat against the heatsink. (Care should be taken to avoid upward pressure of the leads towards the lid).
- 5. Solder leads in place using an SN63 type solder with a controlled temperature iron (210°C).