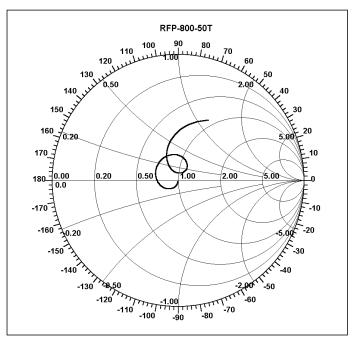

#### **Typical Performance**

#### **Electrical Specifications**

Resistance Value: 50 ohms, ±5% Frequency Range: DC - 500 MHz Power: 800 Watts V.S.W.R.: 1.50:1

**Notes:** Tolerance is ±.010, unless otherwise specified. Operating temperature is -55°C to +150°C (see chart). Designed to meet or exceed applicable portions of MIL-E-5400. All dimensions are in inches. Lead length 0.15" minimum.