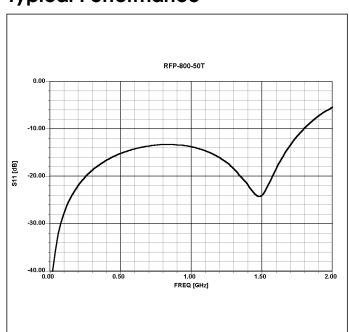

#### **Typical Performance**

#### **Electrical Specifications**

Resistance Value: 50 ohms, ±5% Frequency Range: DC - 500 MHz Power: 800 Watts V.S.W.R.: 1.50:1

**Notes:** Tolerance is ±.010, unless otherwise specified. Operating temperature is -55°C to +150°C (see chart). Designed to meet or exceed applicable portions of MIL-E-5400. All dimensions are in inches. Lead length 0.15" minimum.