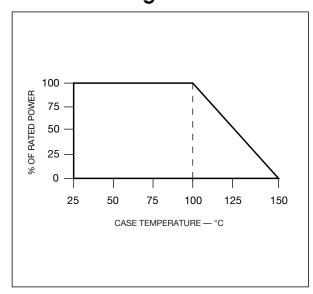

#### **Power Derating**

#### **Electrical Specifications**

Resistance Value: 50 ohms, ±5% Frequency Range: DC - 500 MHz Power: 800 Watts V.S.W.R.: 1.50:1

**Notes:** Tolerance is ±.010, unless otherwise specified. Operating temperature is -55°C to +150°C (see chart). Designed to meet or exceed applicable portions of MIL-E-5400. All dimensions are in inches. Lead length 0.15" minimum.