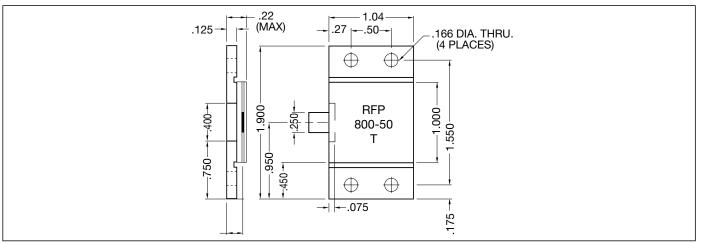

#### **Outline Drawing**

VER. 12/5/01

Sales Desk USA: Voice: (800) 544-2414 Fax: (315) 432-9121

Sales Desk Europe: Voice: (+44) 23 92 232392 Fax: (+44) 23 92 251369

#### **General Specifications**

Resistive Element: Thick film

**Substrate:** Beryllium oxide ceramic

Cover: Alumina ceramic

Mounting Flange: Copper, nickel plated per

QQ-N-290

**Lead(s):** 99.99% pure silver (.005" thk)

#### **Electrical Specifications**

Resistance Value: 50 ohms, ±5% Frequency Range: DC - 500 MHz Power: 800 Watts V.S.W.R.: 1.50:1

**Notes:** Tolerance is ±.010, unless otherwise specified. Operating temperature is -55°C to +150°C (see chart). Designed to meet or exceed applicable portions of MIL-E-5400. All dimensions are in inches. Lead length 0.15" minimum.