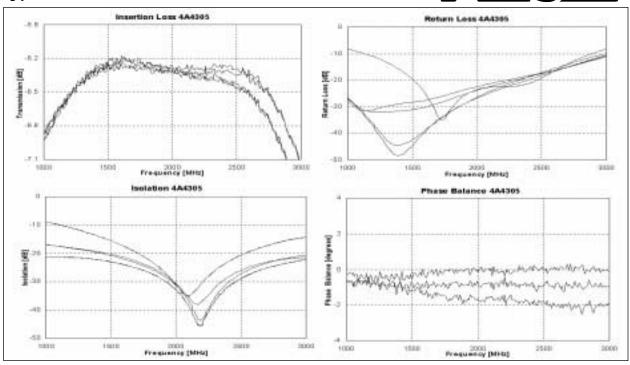

. | Phase Bal.   |
|                           | dB min      | dB Max    | Degrees Max  |
| Narrow                    | 18          | ±0.10     | 4            |
| Broad                     | 15          | ±0.15     | 4            |

**Note:** Specifications based on performance of units installed in a microstrip RF text fixture. 50 Ohms nominal impedance. -55°C to +85°C operating temperature. Maximum input power: 5 Watts average CW when terminated into a 1.2:1 maximum VSWR.

Specifications subject to change without notice.

#### **Outline Drawing**





Available on Tape and Reel for Pick and Place Manufacturing.

Sales Desk USA: Voice: (800) 544-2414 Fax: (315) 432-9121 Sales Desk Europe: Voice: (+44) 23 92 232392 Fax: (+44) 23 92 251369



# Model 4A4305



## **Typical Performance**





## **Mounting Footprint**



visit www.anaren.com

Available on Tape and Reel for Pick and Place Manufacturing.





Sales Desk USA: Voice: (800) 544-2414 Fax: (315) 432-9121 Sales Desk Europe: Voice: (+44) 23 92 232392 Fax: (+44) 23 92 251369