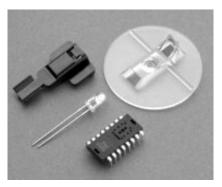

#### **Kit Components**

See table below.

#### Sensor

The sensor technical information is contained in the HDNS-2000 Data Sheet and Application Note 1179.

#### Lens

The lens information is contained in the HDNS-2100 Data Sheet and Application Note 1179.

#### **LED Assembly Clip**

The assembly information is contained in the HDNS-2200 Technical Data Sheet and the HDNS-2000 Application Note 1179.

### LED

Information on the LED is contained in the HLMP-ED80 Data Sheet and Application Note 1179.

#### **Base Plate Feature IGES** File

The IGES file provides recommended base plate molding features to ensure optical alignment.

| Part Number     | Description                                                  | Name     | Quantity |
|-----------------|--------------------------------------------------------------|----------|----------|
| HDNS-2000       | Solid-State Optical Mouse Sensor                             | Sensor   | 5        |
| HDNS-2100       | Lens Plate                                                   | Lens     | 5        |
| HDNS-2200       | LED Assembly Clip                                            | LED Clip | 5        |
| HLMP-ED80       | $639 \text{ nm T } 1^{3}\!/_{4} (5 \text{ mm})$ Diameter LED | LED      | 5        |
| Documentation   | HDNS-2000 Data Sheet                                         | -        | 1        |
| Documentation   | HDNS-2100 Data Sheet                                         | -        | 1        |
| Documentation   | HDNS-2200 Data Sheet                                         | -        | 1        |
| Documentation   | LED Data Sheet                                               | -        | 1        |
| Documentation   | Application Note 1179                                        | _        | 1        |
| Floppy Diskette | Base Plate Feature IGES File                                 | _        | 1        |